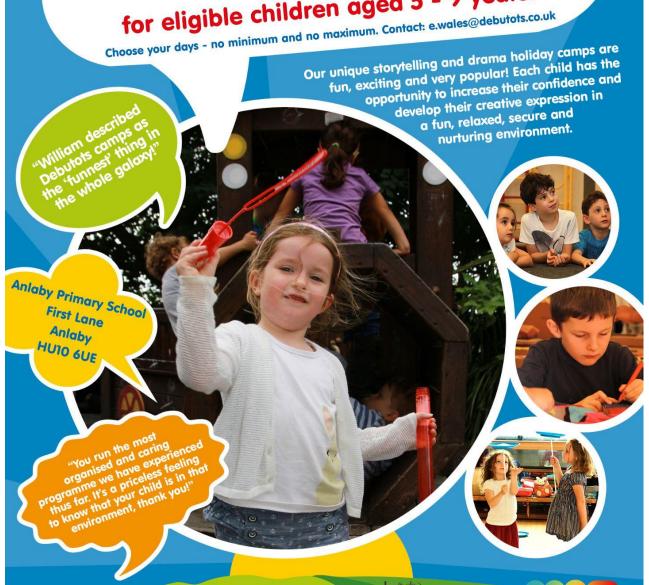

## Free Summer Holiday Camp for eligible children aged 5 - 9 years.

Time: 10am - 2pm

Dates: 25th - 27th July

22nd - 24th August

29th - 31st August

**At: Anlaby Primary School** 

**ACTIVITY CAMPS** 

Ages 5 - 12 Years