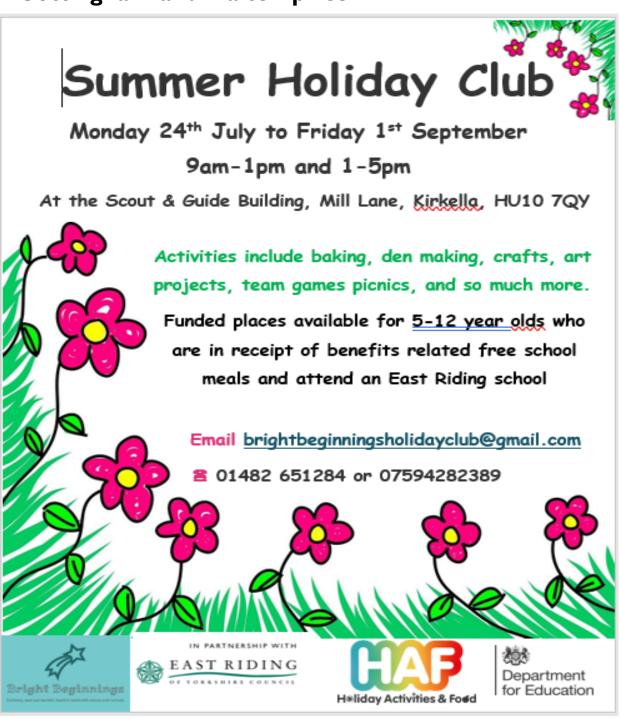

Please find listed below the programmes that are available during the summer holidays for children and young people who are in receipt of benefits related free school meals. These sessions are funded by the Department for Education, with participants being given 16 places for free, subject to availability across all HAF activities. All sessions are 4 hours long and include a meal. Please visit <a href="https://www.activeeastriding.co.uk/holiday-activities-and-food/">https://www.activeeastriding.co.uk/holiday-activities-and-food/</a> to see all programmes and contact the providers directly for more information and to book your places. We hope you find something you will enjoy.