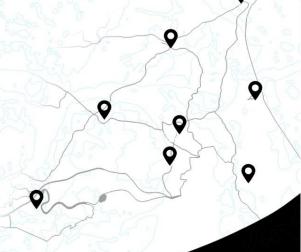

## Summer Camps Dates & Venues

### WEEK 1 AUGUST 1st - 4th

| Tuesday 1st    | Wednesday 2nd   | Thursday 3rd    | Friday 4th       |
|----------------|-----------------|-----------------|------------------|
| Hessle         | Let Loose       | Beverley        | Bridlington Town |
| Rangers CIC    | Adventure Park, | Leisure Centre, | Football Club,   |
| Sports Centre, | Woodmansey,     | Flemingate,     | Queensgate,      |
| Hessle,        | Beverley,       | Beverley,       | Bridlington,     |
| HU13 9AS       | HU17 0RS        | HU17 0LT        | YO16 7LN         |

### WEEK 2 AUGUST 8th - 11th

| Tuesday 8th                                                         | Wednesday 9th                                                  | Thursday 10th                  | Friday 11th                                                                   |
|---------------------------------------------------------------------|----------------------------------------------------------------|--------------------------------|-------------------------------------------------------------------------------|
| Withernsea High<br>School,<br>Hull Road,<br>Withernsea,<br>HU19 2EQ | Kings Mill School,<br>Victoria Road,<br>Driffield,<br>YO25 6UG | Leisure Centre,<br>Flemingate, | Bridlington Town<br>Football Club,<br>Queensgate,<br>Bridlington,<br>YO16 7LN |

### WEEK 3 AUGUST 15th - 18th

| Tuesday 15th                  | Wednesday 16th | Thursday 17th                                 | Friday 18th                                                                |
|-------------------------------|----------------|-----------------------------------------------|----------------------------------------------------------------------------|
| Rangers CIC<br>Sports Centre, | Driffield,     | Football Club,<br>Queensgate,<br>Bridlington, | South Cave<br>Leisure Centre,<br>Church Street,<br>South Cave,<br>HU15 2EP |

### WEEK 4 AUGUST 21st - 24th

| Monday 21st     | Tuesday 22nd    | Wednesday 23rd  | Thursday 24th   |
|-----------------|-----------------|-----------------|-----------------|
| South Cave      | Withernsea High |                 | Beverley        |
| Leisure Centre, | School,         | Adventure Park, | Leisure Centre, |
| Church Street,  | Hull Road,      | Woodmansey,     | Flemingate,     |
| South Cave,     | Withernsea,     | Beverley,       | Beverley,       |
| HU15 2EP        | HU19 2EQ        | HU17 0RS        | HU17 0LT        |